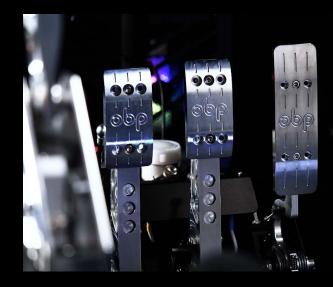

## Hydraulic triple pedal system

The OBP E-Sports Pro-Race V2 Hydraulic Pedal System takes your sim racing to the next level with professional-grade performance and precision. Featuring a 10,000 PSI pressure sensor, aircraftgrade T6061 aluminium, and adjustable pedal settings, it delivers real-world feel and durability.

### **Standard Features**

| Chassis                                   | Racing Sims Ceritifed PC              |
|-------------------------------------------|---------------------------------------|
| Powder Coated Aluminium Chassis           | Custom PC cube case                   |
| Seat Slider Kit                           | Intel i5 Processor                    |
| Multi Colour LED Lighting                 | 16Gb DDR5 Memory                      |
| Sparco Circuit II FIA Approved Seat       | Nvidia 4070 SUPER or equivalent       |
| Various Accent Colour Options             | 1Tb M2 SSD Storage                    |
|                                           | Windows 11 PRO                        |
|                                           |                                       |
| Steering System                           | Monitors                              |
| Simucube 2 Sport Direct Drive             | 3x 27" curved gaming monitor          |
| 17Nm force feedback                       | 180hz refresh rate                    |
| Simucube Tahko GT-21 Black Steering Wheel | Resolution - 2560x1440                |
|                                           |                                       |
| Pedals                                    | Pheripherals                          |
| OBP Hydraulic Triple Pedal Set            | HyperX wireless gaming headset        |
| Billet Aluminium Construction             | Logitech K400 wireless touch keyboard |
| Adjustable Pedal Pressure                 | Jackson surge protector               |
|                                           |                                       |
|                                           |                                       |