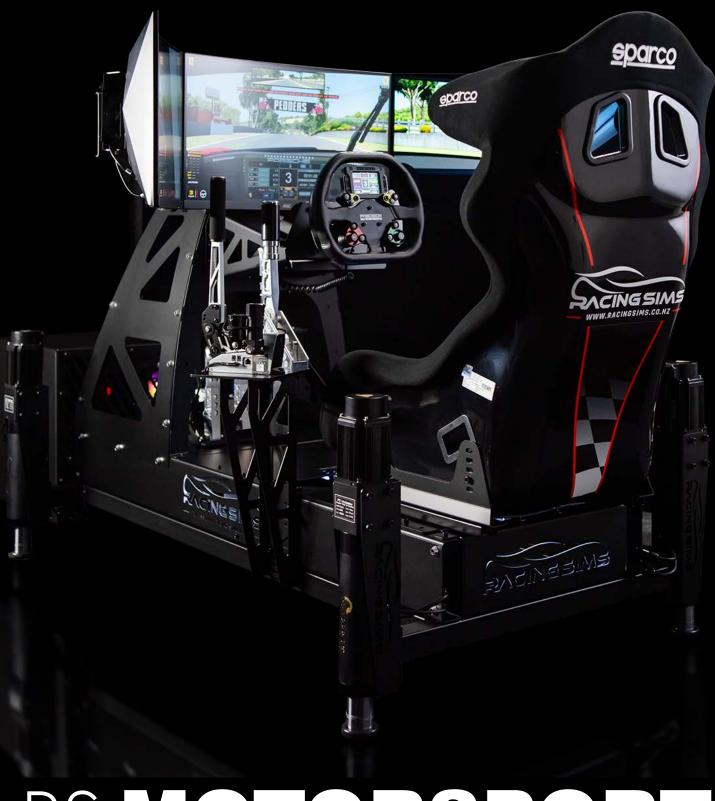

# RS: MOTORSPORT THE ULTIMATE RACING SIMULATOR

#### Feel every turn

Individual motion actuators control each corner of the motorsport chassis, giving you the most authentic and realistic feel of driving your own race car on the track.

| 100-300 <sub>mm</sub> | 250mm/s | <b>200</b> kg |
|-----------------------|---------|---------------|
| Motion Stroke         | Motion  | Lifting       |
| Length                | Speed   | Force         |

#### See the difference

The motorsport simulator is delivered with a Racing Sims Cube, a complete turn key solution. This includes a customised high spec gaming PC, with all software installed and configured. Three ultra high definition monitors give the driver a full immersive wrap around view.

### **Standard Features**

| Chassis                                   | Racing Sims Ceritifed PC              |
|-------------------------------------------|---------------------------------------|
| Powder Coated Aluminium Chassis           | Custom PC cube case                   |
| Seat Slider Kit                           | Intel i5 Processor                    |
| Multi Colour LED Lighting                 | 16Gb DDR5 Memory                      |
| Sparco Circuit II FIA Approved Seat       | Nvidia 4070 SUPER or equivalent       |
| Various Accent Colour Options             | 1Tb M2 SSD Storage                    |
|                                           | Windows 11 PRO                        |
|                                           |                                       |
| Steering System                           | Monitors                              |
| Simucube 2 Sport Direct Drive             | 3x 27" curved gaming monitor          |
| 17Nm force feedback                       | 180hz refresh rate                    |
| Simucube Tahko GT-21 Black Steering Wheel | Resolution - 2560x1440                |
|                                           |                                       |
| Pedals                                    | Pheripherals                          |
| OBP Hydraulic Triple Pedal Set            | HyperX wireless gaming headset        |
| Billet Aluminium Construction             | Logitech K400 wireless touch keyboard |
| Adjustable Pedal Pressure                 | Jackson surge protector               |
|                                           |                                       |
|                                           |                                       |