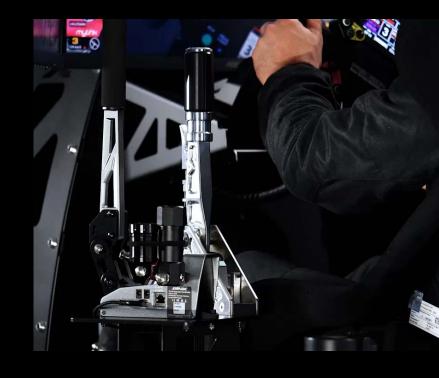

#### **Precision control**

The Jinx sequential shifter, designed to replicate the tactile feel and precision of a Gen2 Australian V8 Supercar. Every shift is a symphony of mechanical perfection, engineered to provide an authentic, raceready experience.

The hydraulic handbrake delivers an authentic, real-world experience for rally and drift simulated racing. Engineered with a true hydraulic system, it offers smooth and precise control, closely replicating the feel of a real handbrake.