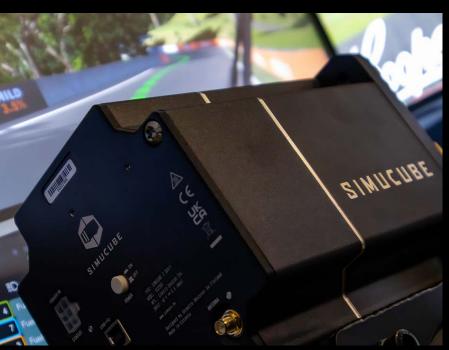

# Authentic steering response

The Simucube 2 Sport redefines sim racing steering wheels with exceptional performance. Equipped with a high-torque direct drive motor, it provides ultra low latency, ultra-realistic force feedback.

| <b>17-25</b> nm | <b>4.8-8</b> nm/ms | $22_{bit}$      |
|-----------------|--------------------|-----------------|
| Max<br>Torque   | Max<br>Slew Rate   | Angle<br>Sensor |
| .e.dae          |                    | 0011001         |

### **Standard Features**

| Chassis                                   | Racing Sims Ceritifed PC              |
|-------------------------------------------|---------------------------------------|
| Powder Coated Aluminium Chassis           | Custom PC cube case                   |
| Seat Slider Kit                           | Intel i5 Processor                    |
| Multi Colour LED Lighting                 | 16Gb DDR5 Memory                      |
| Sparco Circuit II FIA Approved Seat       | Nvidia 4070 SUPER or equivalent       |
| Various Accent Colour Options             | 1Tb M2 SSD Storage                    |
|                                           | Windows 11 PRO                        |
|                                           |                                       |
| Steering System                           | Monitors                              |
| Simucube 2 Sport Direct Drive             | 3x 27" curved gaming monitor          |
| 17Nm force feedback                       | 180hz refresh rate                    |
| Simucube Tahko GT-21 Black Steering Wheel | Resolution - 2560x1440                |
|                                           |                                       |
| Pedals                                    | Pheripherals                          |
| OBP Hydraulic Triple Pedal Set            | HyperX wireless gaming headset        |
| Billet Aluminium Construction             | Logitech K400 wireless touch keyboard |
| Adjustable Pedal Pressure                 | Jackson surge protector               |
|                                           |                                       |
|                                           |                                       |