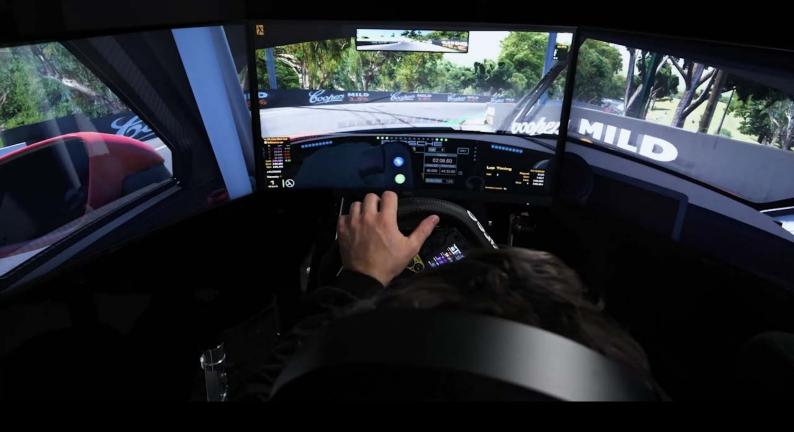

#### See the difference

The motorsport simulator is delivered with a Racing Sims Cube, a complete turn key solution. This includes a customised high spec gaming PC, with all software installed and configured. Three ultra high definition monitors give the driver a full immersive wrap around view.

# Authentic steering response

The Simucube 2 Sport redefines sim racing steering wheels with exceptional performance. Equipped with a high-torque direct drive motor, it provides ultra low latency, ultra-realistic force feedback.